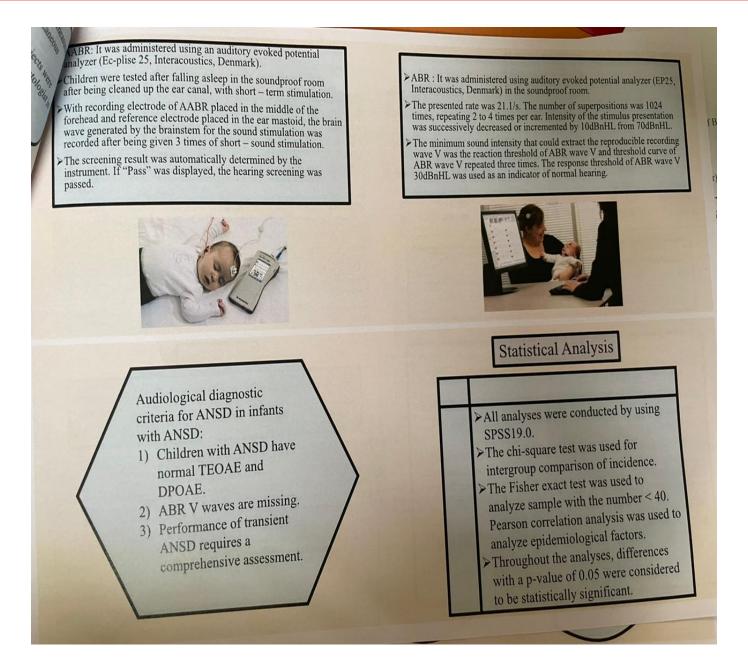

|                                                                                                                              | ka, Bhubaneswar                                                                                                  |                                       |
|------------------------------------------------------------------------------------------------------------------------------|------------------------------------------------------------------------------------------------------------------|---------------------------------------|
| Journ                                                                                                                        | al Club Marks                                                                                                    |                                       |
|                                                                                                                              |                                                                                                                  | · la seather Soreta                   |
| Topic + Kelationship Resear                                                                                                  | ch loetween suchtory                                                                                             | Newropang spice                       |
| Date→ 02.03.23<br>Topic→ Kelationship Resear<br>Presenters→ Basshali Mah<br>Guide→ Mr. Raj Sekhan<br>Teacher→ Mr. Raj Sekhan | anta.                                                                                                            | Bilirubin                             |
| Guide > Mr. Ray Sekhar                                                                                                       | uncoc                                                                                                            |                                       |
| Teacher > Mr Ray Seleh                                                                                                       | A.                                                                                                               |                                       |
| <u></u>                                                                                                                      | Max. Marks                                                                                                       |                                       |
|                                                                                                                              |                                                                                                                  |                                       |
| Topic Selection                                                                                                              | 10                                                                                                               |                                       |
|                                                                                                                              |                                                                                                                  | 8                                     |
| Content of Topic                                                                                                             | 10                                                                                                               |                                       |
|                                                                                                                              |                                                                                                                  | 8                                     |
| Knowledge of Topic                                                                                                           | 10                                                                                                               |                                       |
|                                                                                                                              | 10                                                                                                               | 7                                     |
| Presentation Skills                                                                                                          | 10                                                                                                               | · · · · · · · · · · · · · · · · · · · |
|                                                                                                                              | 10                                                                                                               | 7                                     |
| Discussion                                                                                                                   |                                                                                                                  |                                       |
|                                                                                                                              | 10                                                                                                               | 5                                     |
| otal                                                                                                                         | 50                                                                                                               |                                       |
|                                                                                                                              |                                                                                                                  | 35                                    |
|                                                                                                                              | walking it is a second and a second |                                       |